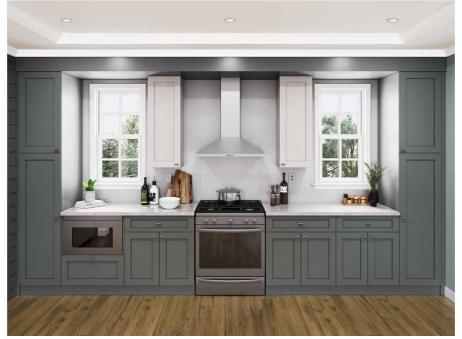

# Kitchen Layout 2 & 3

Options shown : Kitchen Layout 2& 3, Pendant Lighting, 8'-5"x3'-2 Kitchen Island

Options Shown : Kitchen Layout 2 & 3

Options shown : Kitchen Layout 2 & 3

Every Charter home is unique and as a result your home may have minor variations in dimensions. In addition, renderings include furniture, landscaping, appliances, options, selections, and finishes that may be available for an additional cost or not at all. Please ask