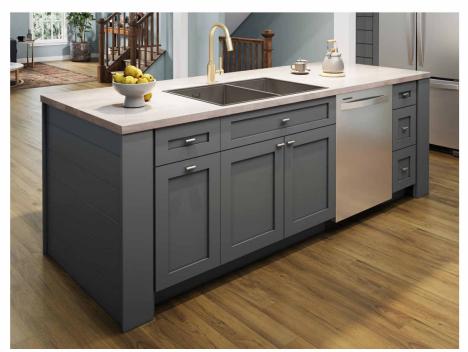

# Kitchen Layout 2 & 3

Options shown : Kitchen Layout 2& 3, Pendant Lighting, 8'-5"x3'-2 Kitchen Island

Options Shown : Kitchen Layout 2 & 3

Options shown : Kitchen Layout 2 & 3

Every Charter home is unique and as a result your home may have minor variations in dimensions. In addition, renderings include furniture, landscaping, appliances, options, selections, and finishes that may be available for an additional cost or not at all. Please ask