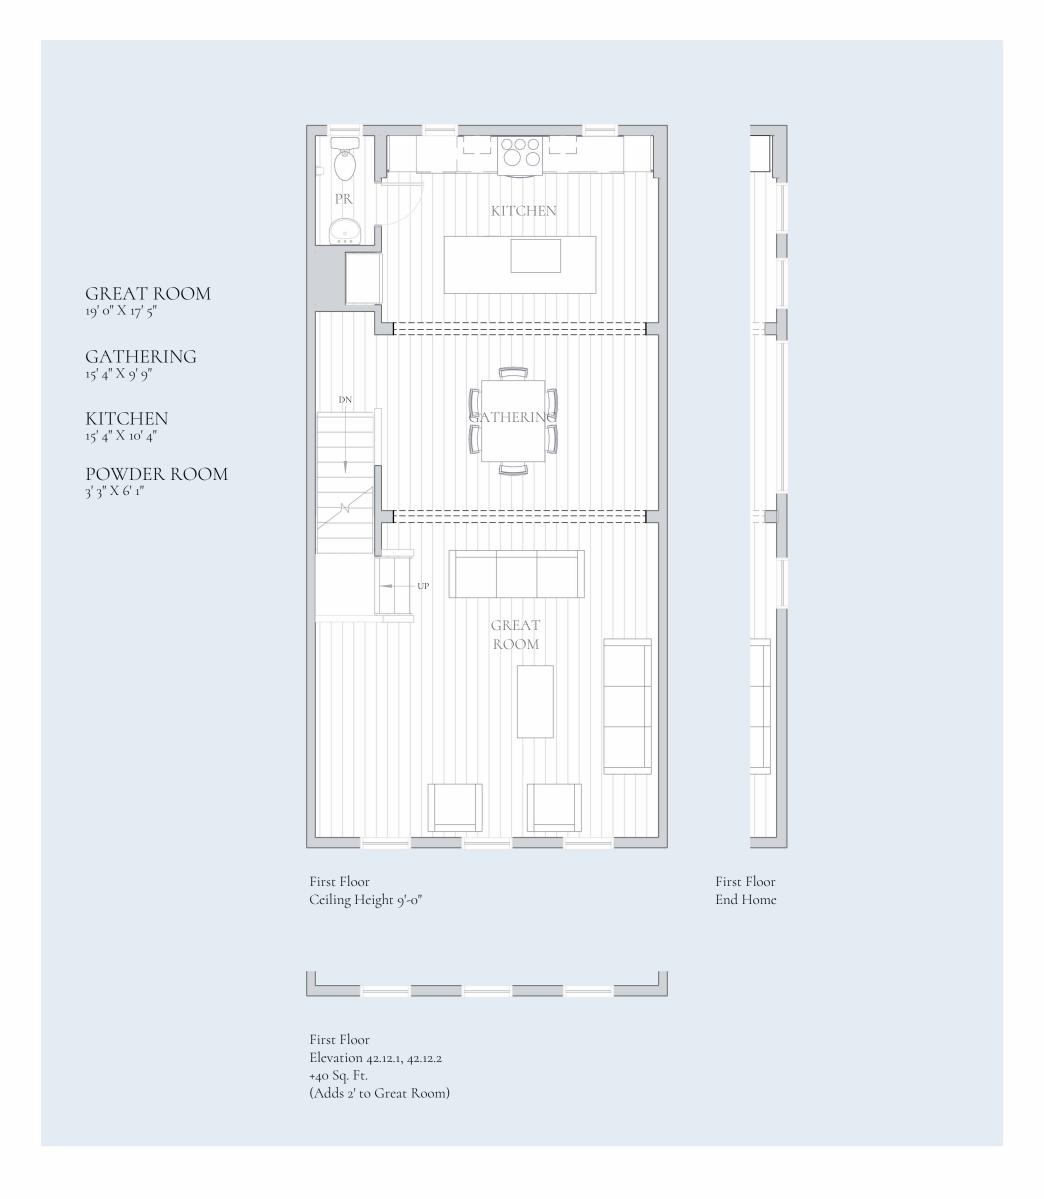

## First Floor

Every Charter home is unique and as a result your home may have minor variations in dimensions. In addition, renderings include furniture, landscaping, appliances, options,

your Sales Manager should you have any specific questions.

## First Floor

Every Charter home is unique and as a result your home may have minor variations in

your Sales Manager should you have any specific questions.

dimensions. In addition, renderings include furniture, landscaping, appliances, options, selections, and finishes that may be available for an additional cost or not at all. Please ask