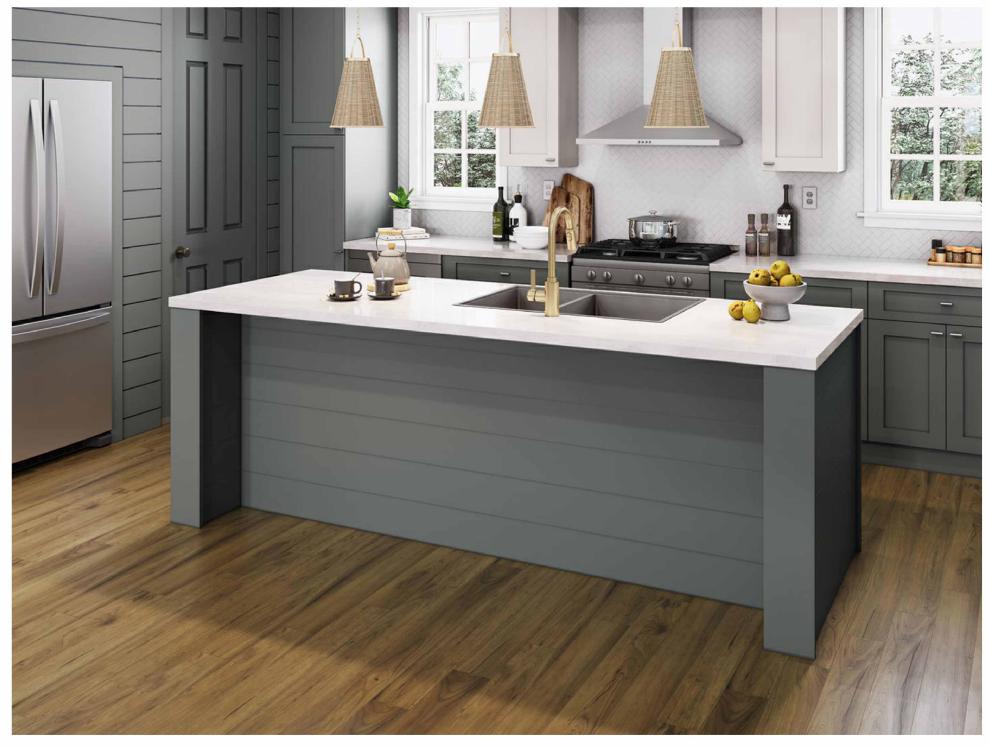

# Kitchen Layout 2 & 3

Options shown : Kitchen Layout 2& 3, Pendant Lighting, 8'-5"x3'-2 Kitchen Island

Options Shown : Kitchen Layout 2 & 3

Options shown : Kitchen Layout 2 & 3

Every Charter home is unique and as a result your home may have minor variations in dimensions. In addition, renderings include furniture, landscaping, appliances, options, selections, and finishes that may be available for an additional cost or not at all. Please ask