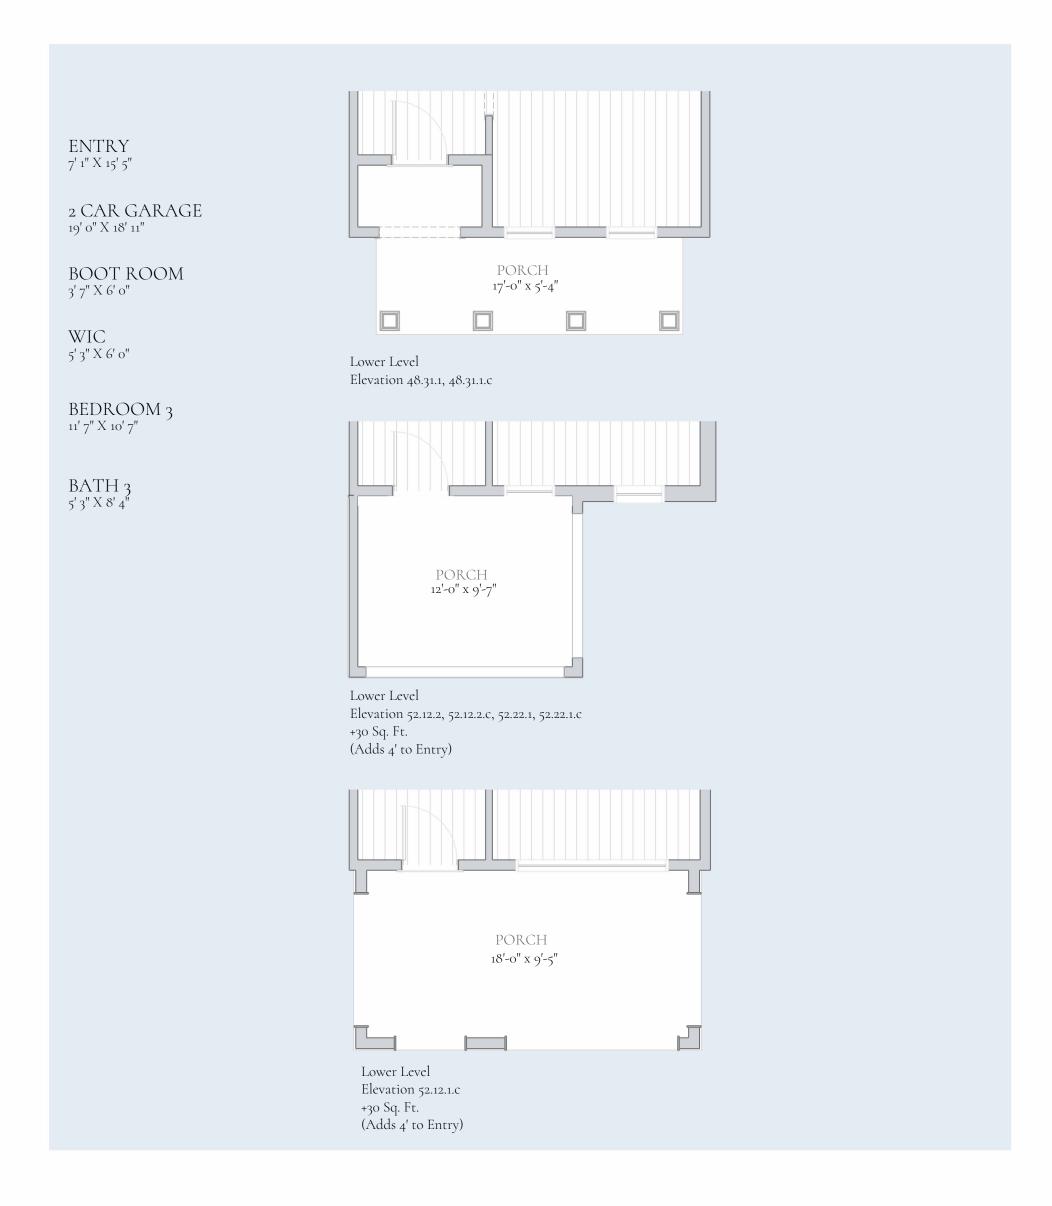

## Lower Level - Add Details

Every Charter home is unique and as a result your home may have minor variations in  $% \left\{ 1,2,...,n\right\}$ dimensions. In addition, renderings include furniture, landscaping, appliances, options, selections, and finishes that may be available for an additional cost or not at all. Please ask

The square footage of the home may vary based on which measuring standard is applied

your Sales Manager should you have any specific questions.