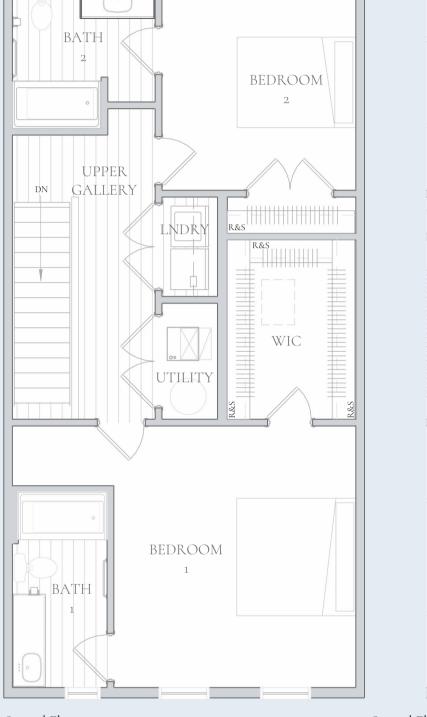

## Second Floor

BATH 1 5' 3" X 10' 10"

BEDROOM 1 W.I.C 7' 1" X 9' 11"

BEDROOM 2 10' 9" X 11' 4"

BATH 2 7' 11" X 7' 11"

UPPER GALLERY 7' 11" X 15' 9"

LAUNDRY 3' 1" X 5' 6"

UTILITY 3' 1" X 6' 5"