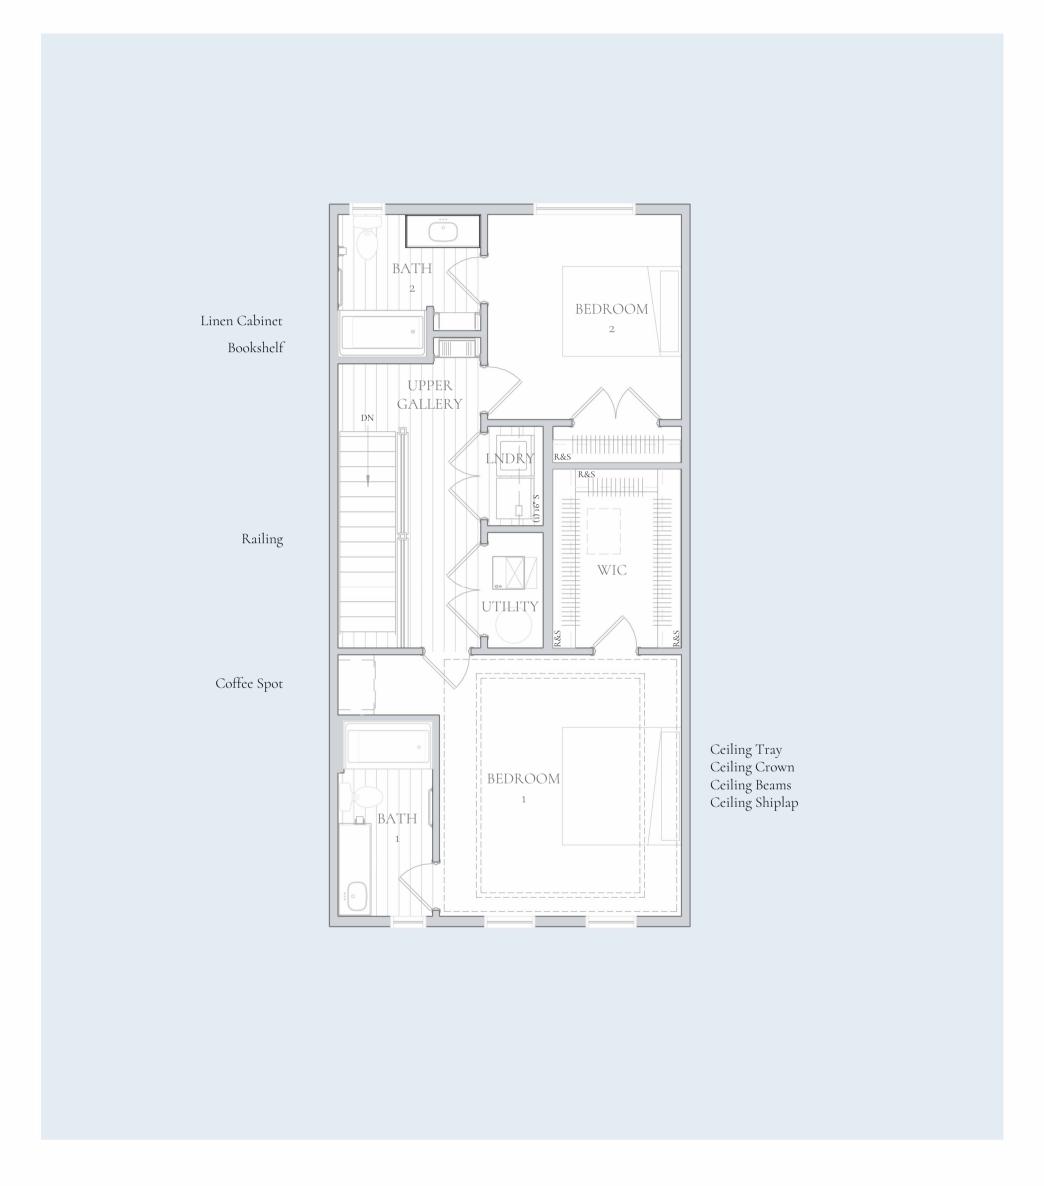

## Second Floor

BATH 1 5' 3" X 10' 10"

BEDROOM 1 W.I.C 7' 1" X 9' 11"

BEDROOM 2 10' 9" X 11' 4"

BATH 2 7' 11" X 7' 11"

UPPER GALLERY 7' 11" X 15' 9"

LAUNDRY 3' 1" X 5' 6"

UTILITY 3' 1" X 6' 5"

Bath 2 Layout 2

Bath 1 Layout 2

Second Floor Ceiling Height 8'-0" Ceiling Height 9'-0" w/ Elevation 40.32.1, 40.32.1.e, 40.32.2, 40.41.1, 40.41.1.e, 40.41.2, 40.41.3, 48.32.1, 48.32.2, 48.32.3, 48.32.4

Second Floor Elevation 42.12.1, 42.12.2 +40 Sq. Ft. (Adds 2' to Bedroom 1)