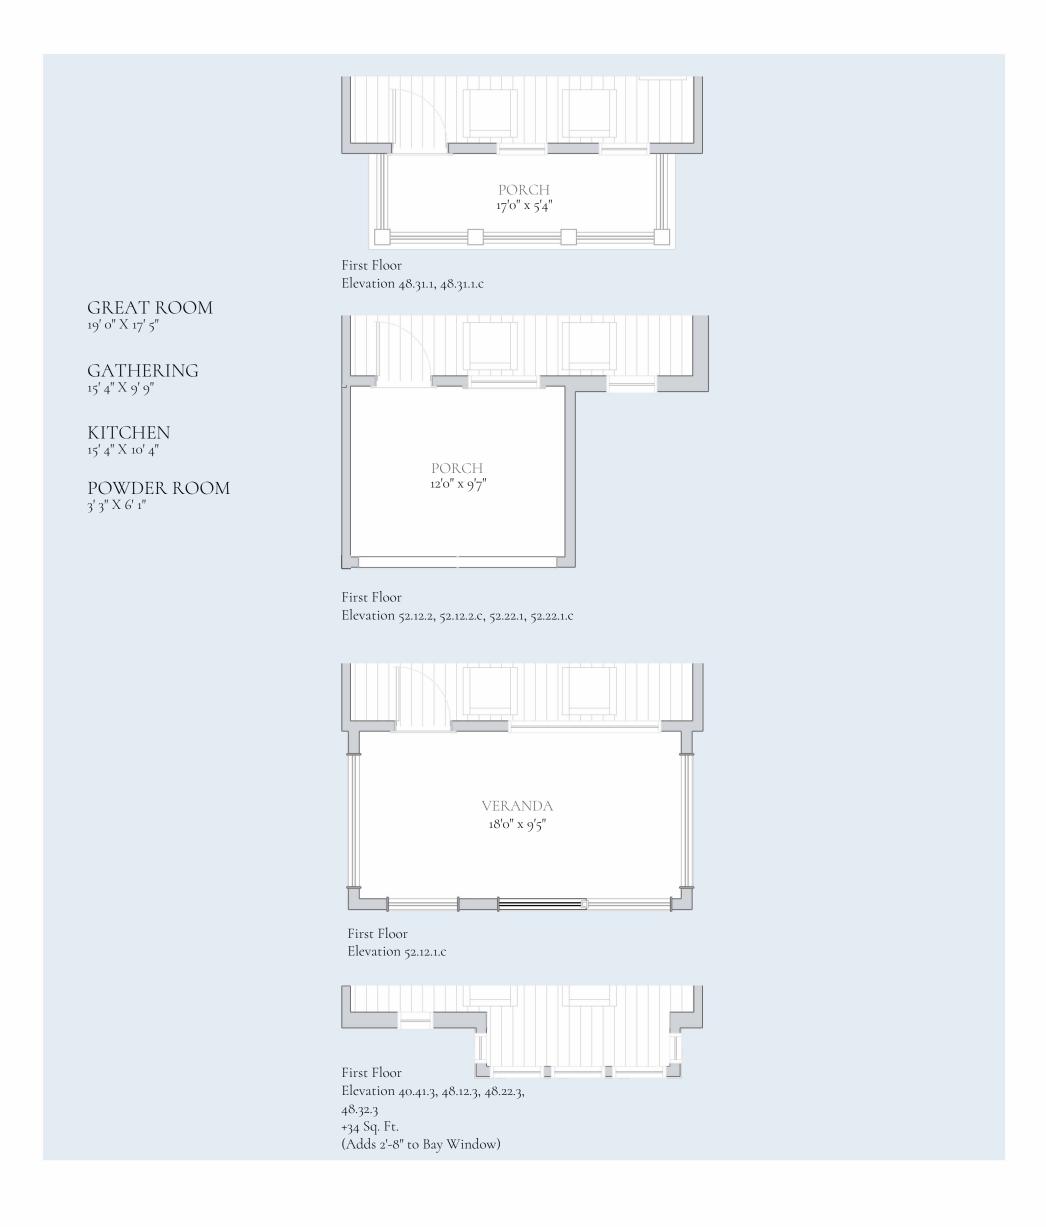

## First Floor - Add Details

Every Charter home is unique and as a result your home may have minor variations in dimensions. In addition, renderings include furniture, landscaping, appliances, options,

selections, and finishes that may be available for an additional cost or not at all. Please ask

your Sales Manager should you have any specific questions.

The square footage of the home may vary based on which measuring standard is applied