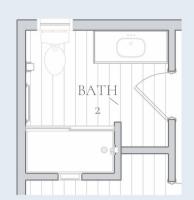

Bath 2 Layout 2

Bath 1 Layout 2

Second Floor Ceiling Height 8'-0" Ceiling Height 9'-0" w/ Elevation 40.32.1, 40.32.1.e, 40.32.2, 40.41.1, 40.41.1.e, 40.41.2, 40.41.3, 48.32.1, 48.32.2, 48.32.3, 48.32.4

Second Floor Elevation 42.12.1, 42.12.2 +40 Sq. Ft. (Adds 2' to Bedroom 1)