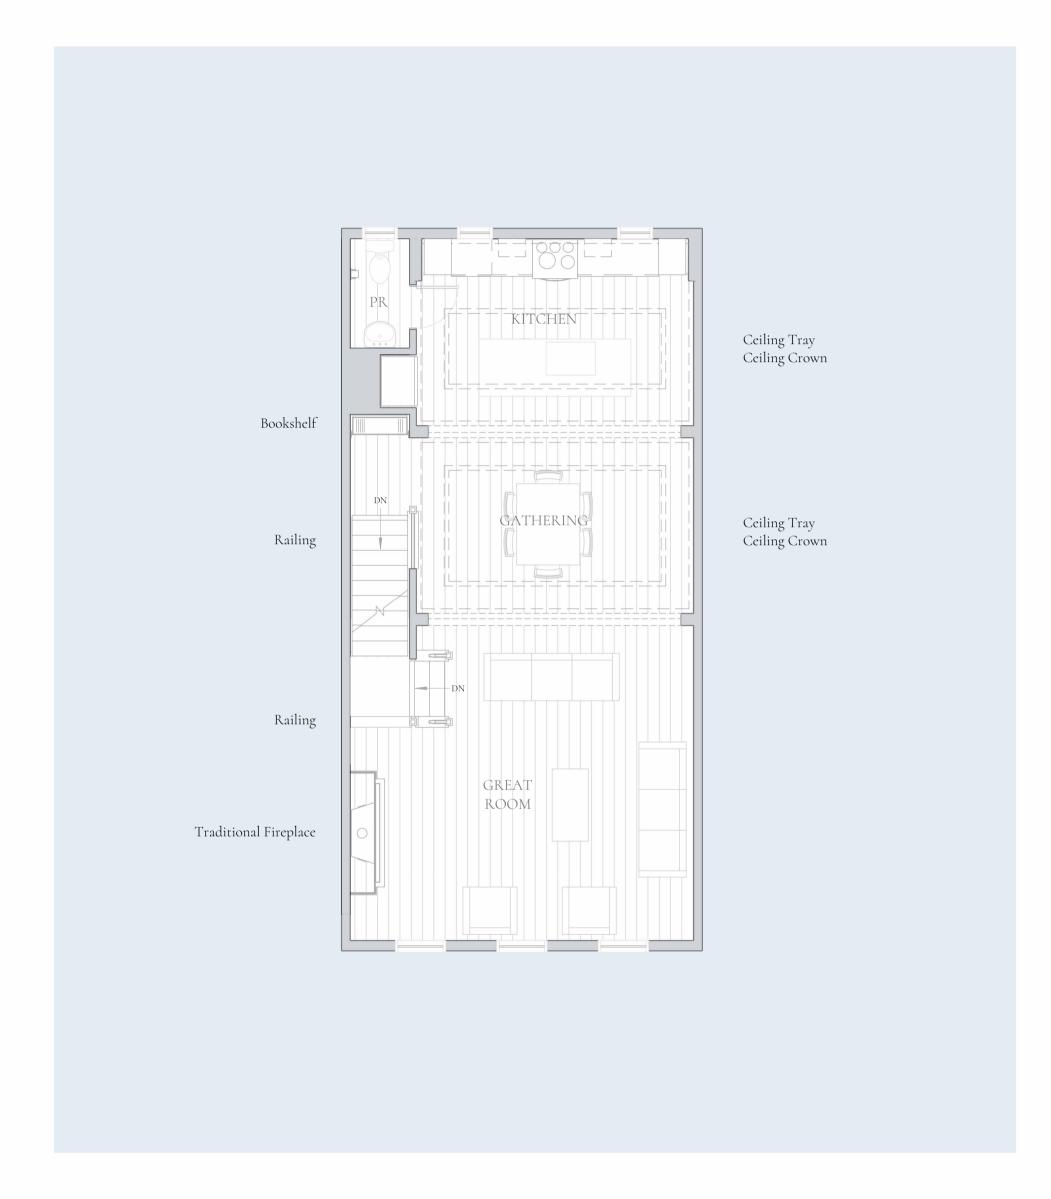

## First Floor

Every Charter home is unique and as a result your home may have minor variations in dimensions. In addition, renderings include furniture, landscaping, appliances, options,

your Sales Manager should you have any specific questions.

## First Floor

Every Charter home is unique and as a result your home may have minor variations in

your Sales Manager should you have any specific questions.

dimensions. In addition, renderings include furniture, landscaping, appliances, options, selections, and finishes that may be available for an additional cost or not at all. Please ask