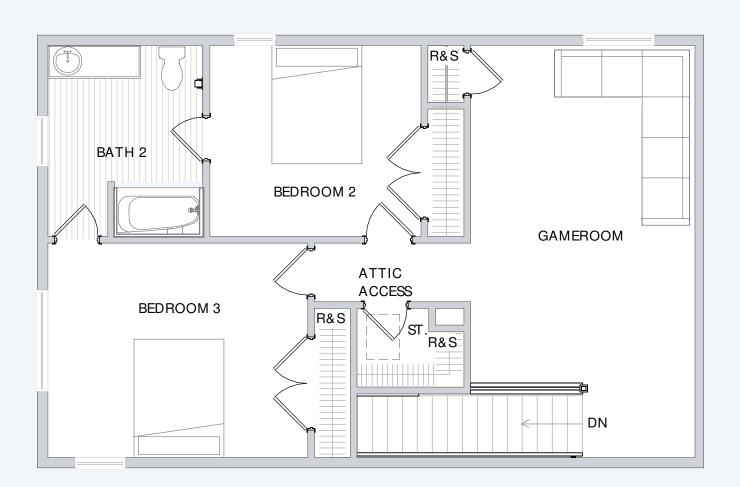

### Second Floor Modify Floorplan

8' ceiling height.

BEDROOM 2 11'-9" X 10'-7"

BEDROOM 3 14'-5" X 11'-11"

BATHROOM 2 8'-7" X 10'-7"

GAMEROOM 12-6" X 22-11"

STORAGE 5-11" X 4'-4"

These renderings may depict personal property not included in the purchase of this model, including but not limited to furniture, interior design features and finishes, fixtures, appliances and landscaping. All dimensions and square footages are approximate. Square footages may be calculated differently under different standards. The home constructed may differ from that depicted in this brochure and this brochure shall not be a representation or guarantee that the completed home will be identical to the home depicted in this brochure.