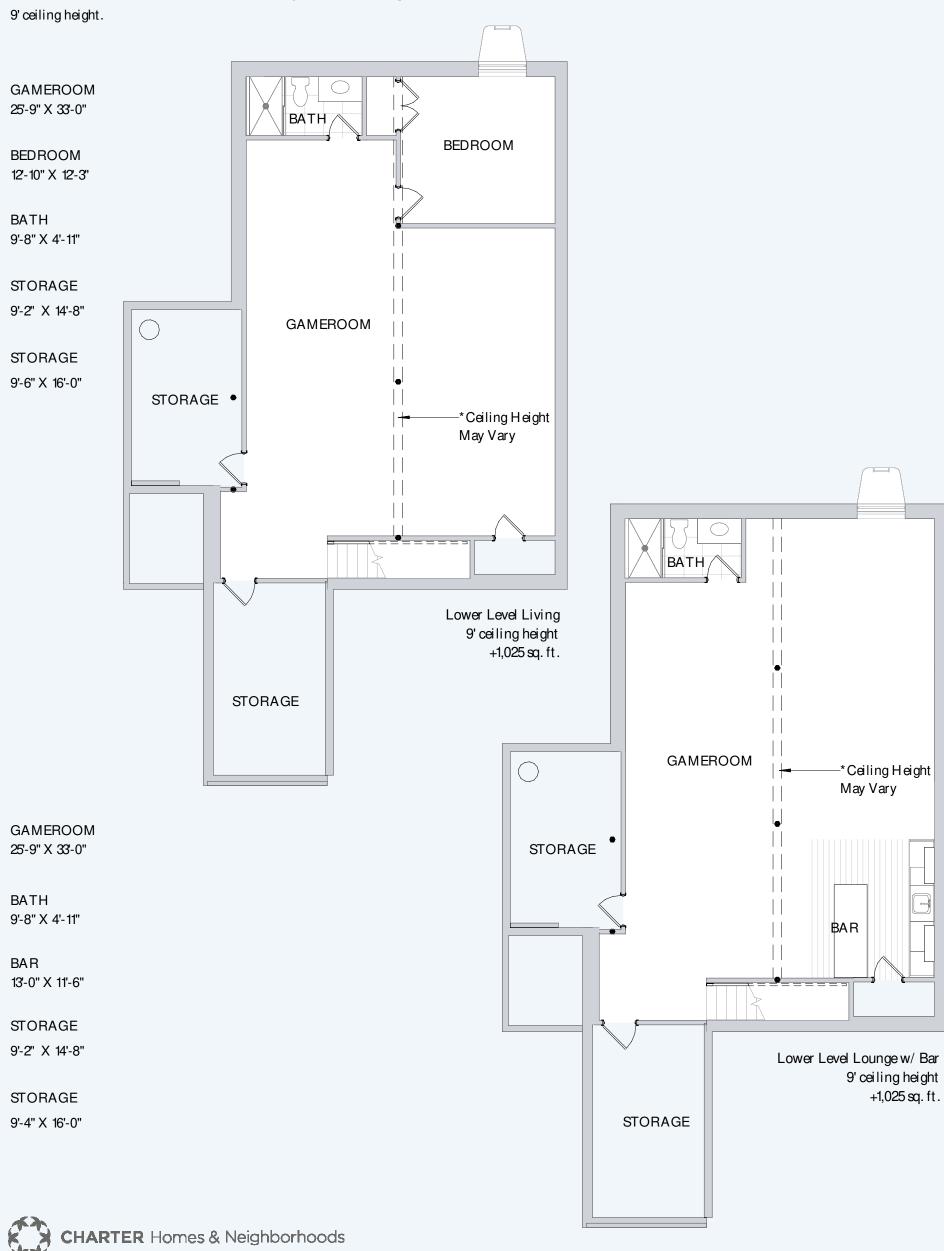

## Lower Level Modify Floorplan

9' ceiling height.

GAMEROOM 25'-9" X 33'-0"

BEDROOM 12-10" X 12-3"

BATH 9'-8" X 4'-11"

BAR 13'-0" X 11'-6"

STORAGE 9'-2" X 14'-8"

STORAGE 9'-6" X 16'-0"

These renderings may depict personal property not included in the purchase of this model, including but not limited to furniture, interior design features and finishes, fixtures, appliances and landscaping. All dimensions and square footages are approximate. Square footages may be calculated differently under different standards. The home constructed may differ from that depicted in this brochure and this brochure shall not be a representation or guarantee that the completed home will be identical to the home depicted in this brochure.

Copyright ©2024 Charter Homes & Neighborhoods.