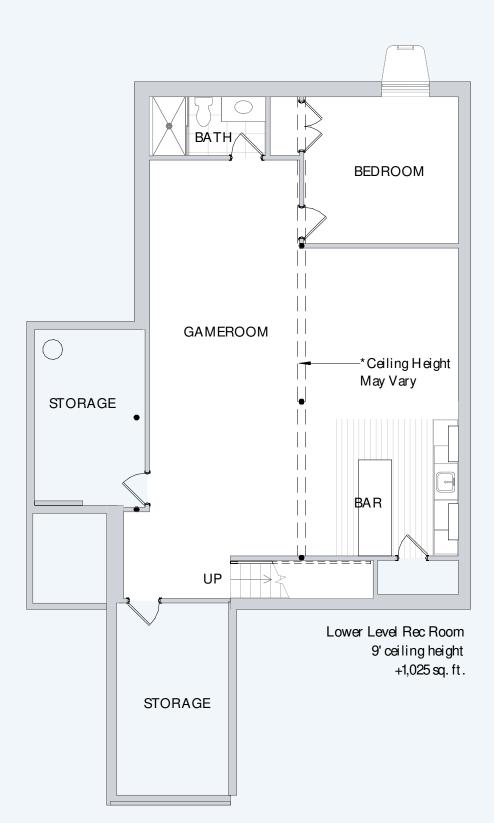

## Lower Level Modify Floorplan

9' ceiling height.

GAMEROOM 25'-9" X 33'-0"

BEDROOM 12-10" X 12-3"

BATH 9'-8" X 4'-11"

BAR 13'-0" X 11'-6"

STORAGE 9'-2" X 14'-8"

STORAGE 9'-6" X 16'-0"

These renderings may depict personal property not included in the purchase of this model, including but not limited to furniture, interior design features and finishes, fixtures, appliances and landscaping. All dimensions and square footages are approximate. Square footages may be calculated differently under different standards. The home constructed may differ from that depicted in this brochure and this brochure shall not be a representation or guarantee that the completed home will be identical to the home depicted in this brochure.

Copyright ©2024 Charter Homes & Neighborhoods.