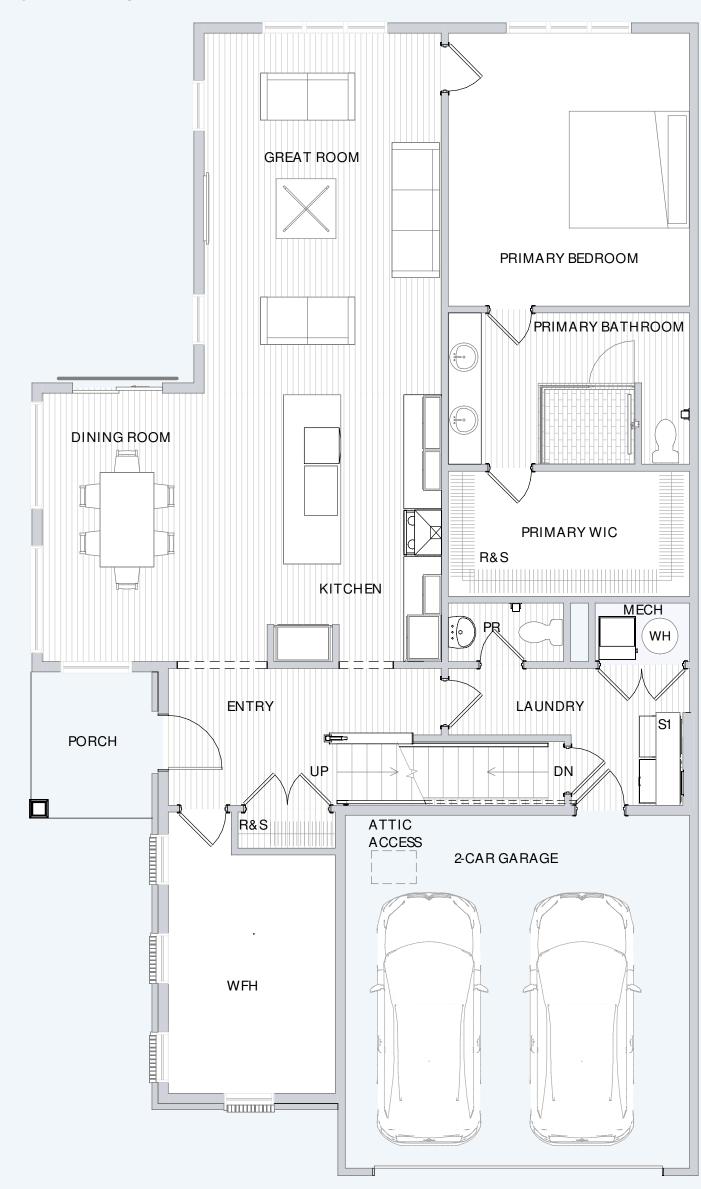

## First Floor Modify Floorplan

ENTRY PORCH 6'-9" X 8'-2'

9' ceiling height

ENTRY 15-3" X 7'-8"

2-CAR GARAGE 19'-2' X 19'-8"

KITCHEN 13-3" X 15-0"

DINING ROOM 8'-11" X 15'-0"

LIVING ROOM 13'-3" X 20'-0"

PRIMARY BEDROOM 13-5' X 15-2'

PRIMARY BATH 13-5' X 8'-5'

PRIMARY WIC 13-5" X 7'-0"

WFH 9'-4" X 13'-3'

POWDER ROOM 6'-5" X 3'-3"

LAUNDRY 6'-7" X 7'-8"

MECH 5-4" X 3-4"

These renderings may depict personal property not included in the purchase of this model, including but not limited to furniture, interior design features and finishes, fixtures, appliances and landscaping. All dimensions and square footages are approximate. Square footages may be calculated differently under different standards. The home constructed may differ from that depicted in this brochure and this brochure shall not be a representation or guarantee that the completed home will be identical to the home depicted in this brochure.