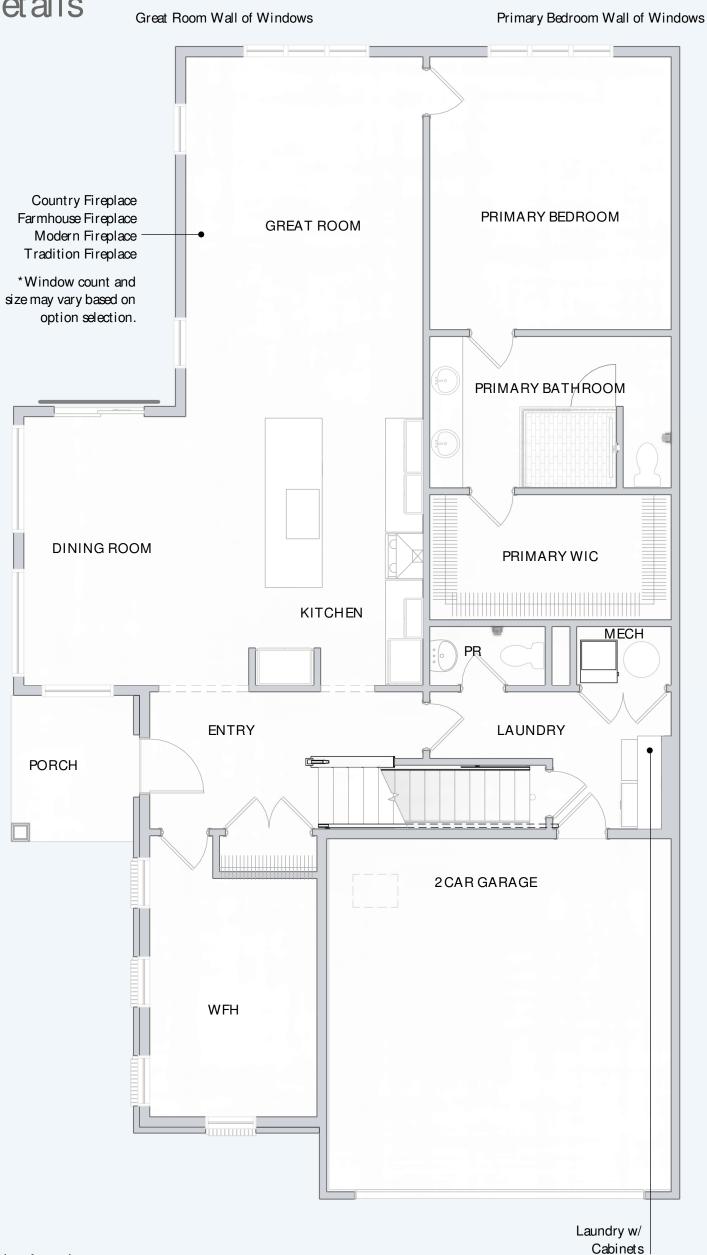

## First Floor Modify Floorplan

ENTRY PORCH 6'-9" X 8'-2'

9' ceiling height

ENTRY 15-3" X 7'-8"

2-CAR GARAGE 19'-2' X 19'-8"

KITCHEN 13-3" X 15-0"

DINING ROOM 8'-11" X 15'-0"

LIVING ROOM 13'-3" X 20'-0"

PRIMARY BEDROOM 13-5' X 15-2'

PRIMARY BATH 13-5' X 8'-5'

PRIMARY WIC 13-5" X 7'-0"

WFH 9'-4" X 13'-3'

POWDER ROOM 6'-5" X 3'-3"

LAUNDRY 6'-7" X 7'-8"

MECH 5-4" X 3-4"

These renderings may depict personal property not included in the purchase of this model, including but not limited to furniture, interior design features and finishes, fixtures, appliances and landscaping. All dimensions and square footages are approximate. Square footages may be calculated differently under different standards. The home constructed may differ from that depicted in this brochure and this brochure shall not be a representation or guarantee that the completed home will be identical to the home depicted in this brochure.