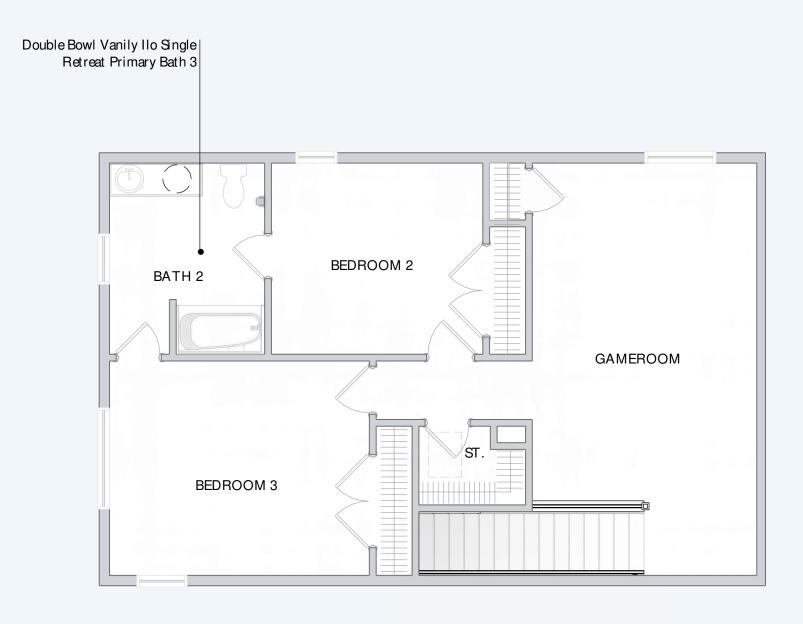

### Second Floor Modify Floorplan

8' ceiling height.

BEDROOM 2 11'-9" X 10'-7"

BEDROOM 3 14'-5" X 11'-11"

BATHROOM 2 8'-7" X 10'-7"

GAMEROOM 12-6" X 22-11"

STORAGE 5-11" X 4'-4"

These renderings may depict personal property not included in the purchase of this model, including but not limited to furniture, interior design features and finishes, fixtures, appliances and landscaping. All dimensions and square footages are approximate. Square footages may be calculated differently under different standards. The home constructed may differ from that depicted in this brochure and this brochure shall not be a representation or guarantee that the completed home will be identical to the home depicted in this brochure.

Copyright ©2024 Charter Homes & Neighborhoods.