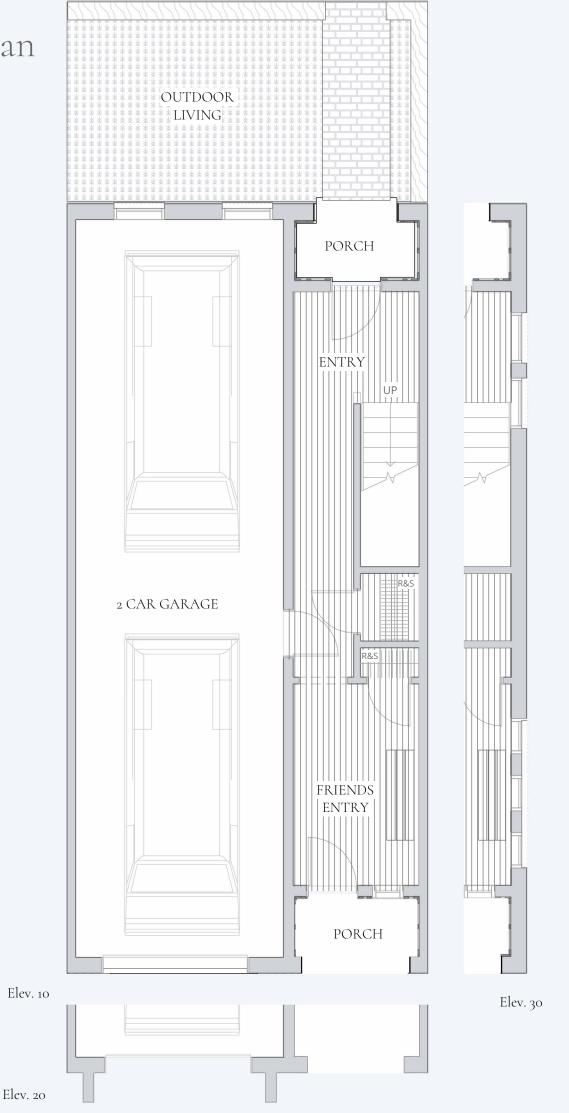

# T2900sul Lower Level Modify Floorplan

8' ceiling height.

Elev. 20

ENTRY PORCH 7' 0" X 3' 3"

**ENTRY** 7' 2" X 5' 10"

2 CAR GARAGE 11' 7" X 41' 0"

FRIENDS ENTRY 7' 2" X 11' 5"

FRIENDS ENTRY PORCH 7' 2" X 11' 3"

**OUTDOOR LIVING** 20' 0" X 11' 0"

These renderings may depict personal property not included in the purchase of this model, including but not limited to furniture, interior design features and finishes, fixtures, appliances and landscaping. All dimensions and square footages are approximate. Square footages may be calculated differently under different standards. The home constructed may differ from that depicted in this brochure and this brochure shall not be a representation or guarantee that the completed home will be identical to the home depicted in this brochure.

Copyright ©2023 Charter Homes & Neighborhoods.