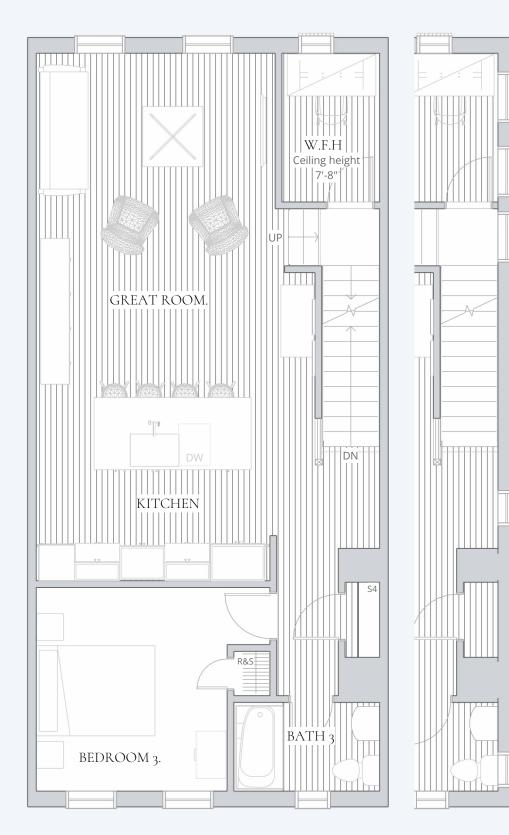

### T2900sul First Floor Modify Floorplan

9' ceiling height.

Elev. 20 +27 Sq. Ft.

**GREAT ROOM** 13' 4" X 19' 2"

KITCHEN 13' 4" X 10' 3"

W.F.H 5' 6" X 8' 4"

BEDROOM 3 10' 8" X 11' 4"

BATH 3 8' 1" X 5' 1"

Elev. 30

Elev. 10

Elev. 20 +23 Sq, Ft.

These renderings may depict personal property not included in the purchase of this model, including but not limited to furniture, interior design features and finishes, fixtures, appliances and landscaping. All dimensions and square footages are approximate. Square footages may be calculated differently under different standards. The home constructed may differ from that depicted in this brochure and this brochure shall not be a representation or guarantee that the completed home will be identical to the home depicted in this brochure.

Copyright ©2023 Charter Homes & Neighborhoods.