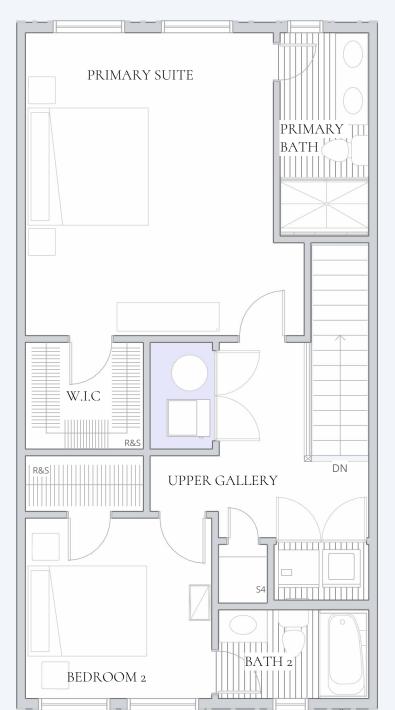

### T2900sul Second Floor Modify Floorplan

8' ceiling height.

Elev. 20

PRIMARY SUITE 13' 9" X 16' 10"

PRIMARY BATH 5' 1" X 11' 3"

PRIMARY W.I.C 6' 7" X 6' 2"

BEDROOM 2 10' 5" X 10' 0"

BATH 2 8' 4" X 5' 4"

Elev. 30

Elev. 10

Elev. 20

These renderings may depict personal property not included in the purchase of this model, including but not limited to furniture, interior design features and finishes, fixtures, appliances and landscaping. All dimensions and square footages are approximate. Square footages may be calculated differently under different standards. The home constructed may differ from that depicted in this brochure and this brochure shall not be a representation or guarantee that the completed home will be identical to the home depicted in this brochure.