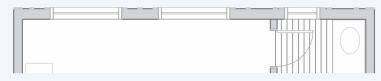

### T2900sul First Floor Modify Floorplan

9' ceiling height.

Elev. 20 +27 Sq. Ft.

**GREAT ROOM** 13' 4" X 19' 2"

KITCHEN 13' 4" X 10' 3"

W.F.H 5' 6" X 8' 4"

BEDROOM 3 10' 8" X 11' 4"

BATH 3 8' 1" X 5' 1"

Elev. 30

Elev. 10

Elev. 20 +23 Sq, Ft.

These renderings may depict personal property not included in the purchase of this model, including but not limited to furniture, interior design features and finishes, fixtures, appliances and landscaping. All dimensions and square footages are approximate. Square footages may be calculated differently under different standards. The home constructed may differ from that depicted in this brochure and this brochure shall not be a representation or guarantee that the completed home will be identical to the home depicted in this brochure.