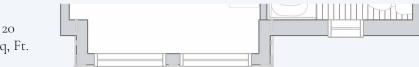

### T2900sul First Floor Modify Floorplan

9' ceiling height.

Elev. 20 +27 Sq. Ft.

**GREAT ROOM** 13' 4" X 19' 2"

KITCHEN 13' 4" X 10' 3"

W.F.H 5' 6" X 8' 4"

BEDROOM 3 10' 8" X 11' 4"

BATH 3 8' 1" X 5' 1"

Elev. 30

Elev. 10

Elev. 20 +23 Sq, Ft.

These renderings may depict personal property not included in the purchase of this model, including but not limited to furniture, interior design features and finishes, fixtures, appliances and landscaping. All dimensions and square footages are approximate. Square footages may be calculated differently under different standards. The home constructed may differ from that depicted in this brochure and this brochure shall not be a representation or guarantee that the completed home will be identical to the home depicted in this brochure.